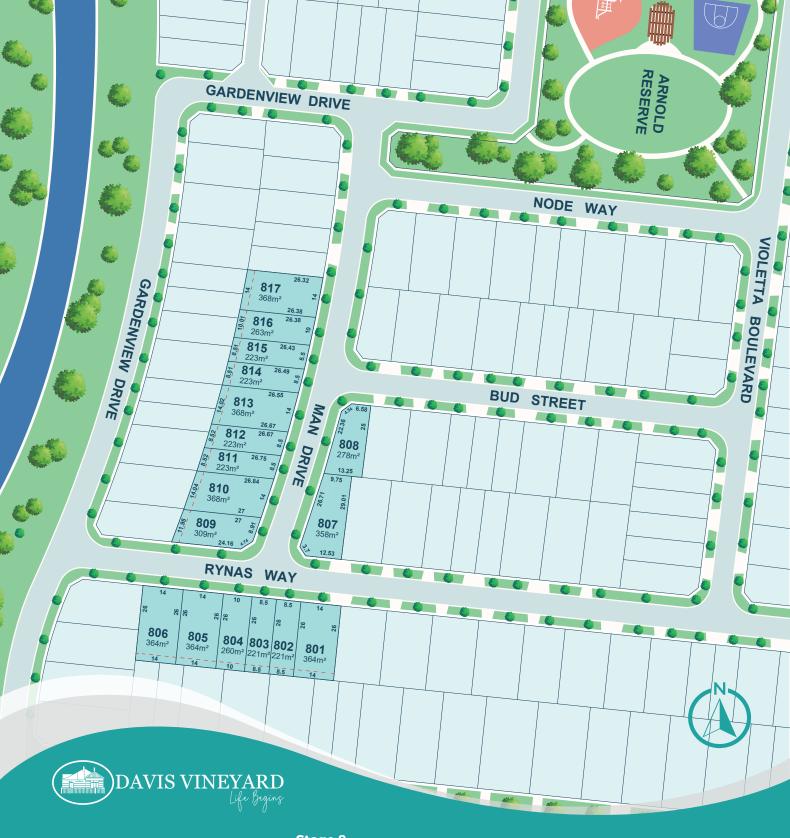

## Stage 8

2m Easement

We are excited to announce Stage 8 as part of Davis Vineyard's latest premium land

Waterways

Situated in close proximity to Arnold Reserve which features a large oval and recreational facilities where you can enjoy a range of outdoor activities with your family and

Future/Past Release

The future waterways offer more than 2kms of walkways is also just a short walk from your front door. The waterways will provide a picturesque setting for your morning or evening strolls with proposed outdoor gym facilities and undercover barbecue spaces to keep you active and entertained.

Additionally, the town centre is conveniently located close by, providing easy access to all your shopping needs.