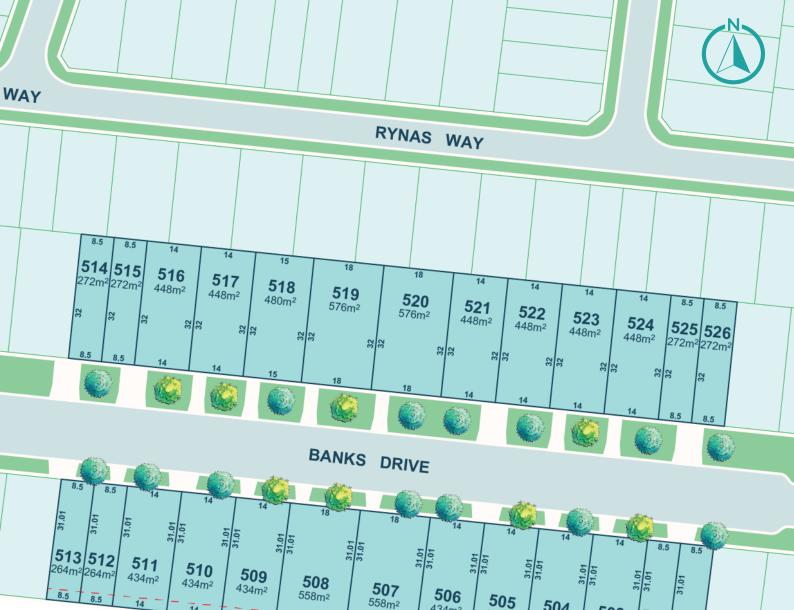

## Stage 5A

We are excited to announce Stage 5A as part of Davis Vineyard's latest premium land release.

434m<sup>2</sup>

14

434m<sup>2</sup>

Situated in close proximity to Arnold Reserve which features a large oval and recreational facilities where you can enjoy a range of outdoor activities with your family and friends.

504

434m<sup>2</sup>

503

434m²

502 501

264m² 264m²

The future waterways offer more than 2kms of walkways is also just a short walk from your front door. The waterways will provide a picturesque setting for your morning or evening strolls with proposed outdoor gym facilities and undercover barbecue spaces to keep you active and entertained.